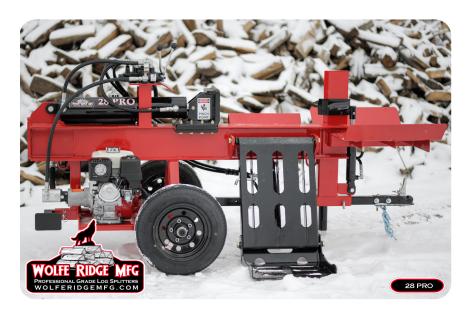

## 28 Pro Firewood Log Splitter 28 Pro

- Commercial Quality, budget friendly home owner price!
- Compact size is perfect for towing around the woods with the ATV!
- Towable on local roads (45 mph maximum).
- Fits into a pick up truck or small trailer, 4' x 8' overall size.
- Hydraulically adjustable 4 way wedge included.
- Ships truck freight to your driveway with lift gate service available.
- Fully assembled and ready to use when you receive.

| 28 Pro – 28 ton, 24" stroke, 10.5 second cycle time  | \$6,995 |
|------------------------------------------------------|---------|
| Electric start with Interstate battery               | \$325   |
| 6 way hydraulically adjustable wedge                 | \$500   |
| Prince Auto Cycle Valve                              | \$700   |
| Paint Options: Orange, Gun Metal Gray, Dark Sapphire | \$100   |
| Firewood Sorting Table Extension                     | \$300   |
| Order Online: WolfeRidgeMFG.com/28Pro-Log-Splitter   |         |